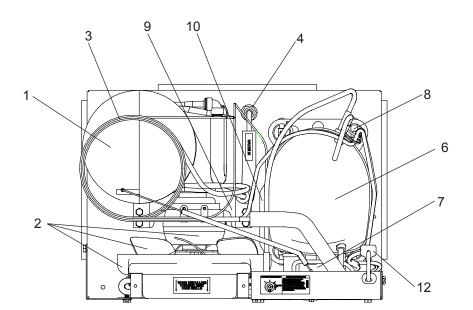

## Buy at 🖸 BottleFillingStations.com. | 855-558-9600 | BottleFillingStations.com

| PARTS LIST |           |                               |
|------------|-----------|-------------------------------|
| ITEM NO.   | PART NO.  | DESCRIPTION                   |
| 1          | 98724C    | KIT - EVAPORATOR REPLACE ASSY |
| 2          | 98775C    | KIT - FAN MTR/BLADE/NUT       |
| 3          | 98778C    | KIT - HEATX/DRIER             |
| 4          | 70841C    | UNION - BULKHEAD              |
| 5          | 98773C    | KIT - COLD CONTROL/SCREWS     |
| *6         | 36322C    | COMPRESSOR SERV. PAK          |
| 7          | 000000238 | KIT- ELECT/RELAY/COVER/OL     |
| 8          | 98777C    | KIT- COMPRESSOR MTG HDWE      |
| 9          | 20282C    | BRACKET - FAN MTG             |
| 10         | 66703C    | DRIER                         |
| 11         | 98776C    | KIT - CONDENSER/DRIER         |
| 12         | 36208C    | POWER CORD                    |

| 220V 50/60HZ PARTS LIST |            |                                          |  |
|-------------------------|------------|------------------------------------------|--|
| ITEM NO.                | PART NO.   | DESCRIPTION                              |  |
| 2                       | 000000244  | KIT - FAN MTR/BLADE/NUT/SHROUD (50 HZ)   |  |
|                         | 000000245  | KIT - FAN MTR/BLADE/NUT/W/O SHRD (60 HZ) |  |
| *6                      | 1000002147 | COMP SERV. PAK (50 HZ)                   |  |
|                         | 1000002146 | COMP. SERV. PAK (60 HZ)                  |  |
| 7                       | 98751C     | KIT-ELECT/RELAY/CVR/OL(50 HZ)            |  |
|                         | 98752C     | KIT-ELECT/RELAY/CVR/OL(60 HZ)            |  |
| 12                      | 31506C     | POWER CORD (50/60 HZ)                    |  |

\*INCLUDES RELAY & OVERLOAD. IF UNDER WARRANTY REPLACE WITH SAME COMPRESSOR USED IN ORIGINAL ASSEMBLY. NOTE: ALL CORRESPONDENCE PERTAINING TO ANY OF THE ABOVE WATER COOLERS OR ORDERS FOR REPAIR PARTS **MUST** INCLUDE MODEL NO. AND SERIAL NO. OF COOLER, NAME AND PART NO. OF REPLACEMENT PART.