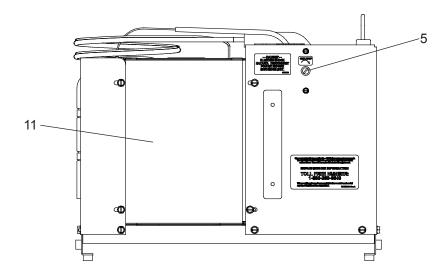

## Buy at 🖸 BottleFillingStations.com. | 855-558-9600 | BottleFillingStations.com

| PARTS LIST |           |                               |
|------------|-----------|-------------------------------|
| ITEM NO.   | PART NO.  | DESCRIPTION                   |
| 1          | 98724C    | KIT - EVAPORATOR REPLACE ASSY |
| 2          | 98775C    | KIT - FAN MTR/BLADE/NUT       |
| 3          | 98778C    | KIT - HEATX/DRIER             |
| 4          | 70841C    | UNION - BULKHEAD              |
| 5          | 98773C    | KIT - COLD CONTROL/SCREWS     |
| *6         | 36322C    | COMPRESSOR SERV. PAK          |
| 7          | 000000238 | KIT- ELECT/RELAY/COVER/OL     |
| 8          | 98777C    | KIT- COMPRESSOR MTG HDWE      |
| 9          | 20282C    | BRACKET - FAN MTG             |
| 10         | 66703C    | DRIER                         |
| 11         | 98776C    | KIT - CONDENSER/DRIER         |
| 12         | 36208C    | POWER CORD                    |

| 220V 50/60HZ PARTS LIST |            |                                          |  |
|-------------------------|------------|------------------------------------------|--|
| ITEM NO.                | PART NO.   | DESCRIPTION                              |  |
| 2                       | 000000244  | KIT - FAN MTR/BLADE/NUT/SHROUD (50 HZ)   |  |
|                         | 000000245  | KIT - FAN MTR/BLADE/NUT/W/O SHRD (60 HZ) |  |
| *6                      | 1000002147 | COMP SERV. PAK (50 HZ)                   |  |
|                         | 1000002146 | COMP. SERV. PAK (60 HZ)                  |  |
| 7                       | 98751C     | KIT-ELECT/RELAY/CVR/OL(50 HZ)            |  |
|                         | 98752C     | KIT-ELECT/RELAY/CVR/OL(60 HZ)            |  |
| 12                      | 31506C     | POWER CORD (50/60 HZ)                    |  |

\*INCLUDES RELAY & OVERLOAD. IF UNDER WARRANTY REPLACE WITH SAME COMPRESSOR USED IN ORIGINAL ASSEMBLY. NOTE: ALL CORRESPONDENCE PERTAINING TO ANY OF THE ABOVE WATER COOLERS OR ORDERS FOR REPAIR PARTS **MUST** INCLUDE MODEL NO. AND SERIAL NO. OF COOLER, NAME AND PART NO. OF REPLACEMENT PART.