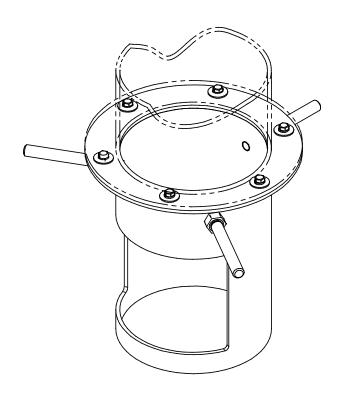

# | 855-558-9600 | BottleFillingStations.com

| PARTS LIST            |                                                          |                                                                                                                                                                         |  |  |  |
|-----------------------|----------------------------------------------------------|-------------------------------------------------------------------------------------------------------------------------------------------------------------------------|--|--|--|
| ITEM NO.              | PART NO.                                                 | DESCRIPTION                                                                                                                                                             |  |  |  |
| 1<br>2<br>3<br>4<br>5 | 45835C<br>75617C<br>75616C<br>70204C<br>75611C<br>70421C | Adapter - Direct Bury Fountain<br>ROD -3/4" DIA (UNPAINTED)<br>Nut - 3/4" - 10UNC-2B Hex.<br>Bolt - 3/8"-16UNC-2A Hex. Hd.<br>Washer - 3/8" Lock<br>Washer - 3/8" Plain |  |  |  |

### **INSTALLATION INSTRUCTIONS**

- 1. Thread nuts (Item 3) onto rods (Item 2) (one nut per rod).
- 2. Thread rods into adapter cylinder (Item 1) and tighten nuts against cylinder securely.
- 3. Place washers (Item 6) on bolts (Item 4) (one washer per bolt). Assemble bolts into adapter flange. **Thread bolts all the way in.**
- 4. Secure adapter into concrete forms as per Standard Practice and as shown below. Be sure to align adapter for proper location of Water inlet line, Drain line, and required fountain alignment.
- 5. After sufficient cure of concrete, remove flange bolts and washers.
- 6. Mount fountain assembly per instructions supplied with fountain and Items 4, 5, & 6 (See below).