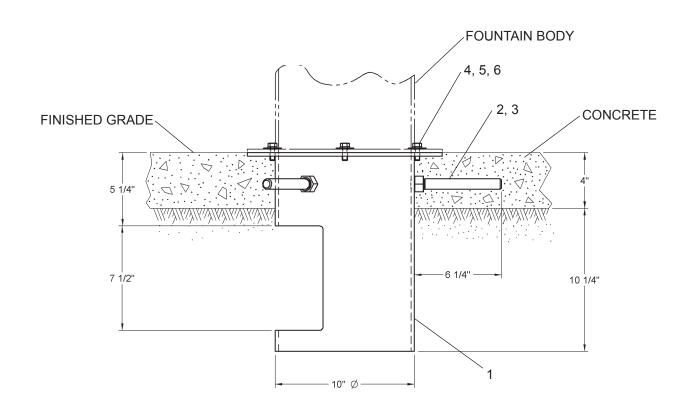

# | 855-558-9600 | BottleFillingStations.com

| PARTS LIST            |                                                          |                                                                                                                                                                         |  |  |  |
|-----------------------|----------------------------------------------------------|-------------------------------------------------------------------------------------------------------------------------------------------------------------------------|--|--|--|
| ITEM NO.              | PART NO.                                                 | DESCRIPTION                                                                                                                                                             |  |  |  |
| 1<br>2<br>3<br>4<br>5 | 45835C<br>75617C<br>75616C<br>70204C<br>75611C<br>70421C | Adapter - Direct Bury Fountain<br>ROD -3/4" DIA (UNPAINTED)<br>Nut - 3/4" - 10UNC-2B Hex.<br>Bolt - 3/8"-16UNC-2A Hex. Hd.<br>Washer - 3/8" Lock<br>Washer - 3/8" Plain |  |  |  |

### **INSTALLATION INSTRUCTIONS**

- 1. Thread nuts (Item 3) onto rods (Item 2) (one nut per rod).
- 2. Thread rods into adapter cylinder (Item 1) and tighten nuts against cylinder securely.
- 3. Place washers (Item 6) on bolts (Item 4) (one washer per bolt). Assemble bolts into adapter flange. **Thread bolts all the way in.**
- 4. Secure adapter into concrete forms as per Standard Practice and as shown below. Be sure to align adapter for proper location of Water inlet line, Drain line, and required fountain alignment.
- 5. After sufficient cure of concrete, remove flange bolts and washers.
- 6. Mount fountain assembly per instructions supplied with fountain and Items 4, 5, & 6 (See below).