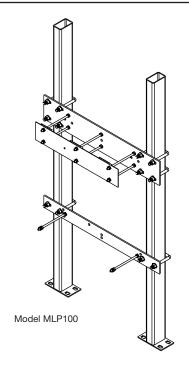

## **In Wall Carrier Mounting System Model MLP100**

## **GENERAL**

In Wall Carrier Mounting System constructed of heavy gauge steel supports up to 500 lbs. System can be installed in as little as a 2" x 4" wall. All parts painted with protective coating to last.

Universal design enables you to mount EZ, EMABF, VRC, Single HAC, HVR & HTVZ models all on one mounting plate.

Adjustable height setting allows for adult or child installation.

- \* ADA REQUIREMENT REDUCE HEIGHT BY 3" FOR INSTALLATION OF CHILDRENS ADA COOLER.
- \*\* WITH STANDARD STUD LENGTH OF 6 INCHES. NOTE - AFTER INSTALLATION, U-BOLTS AND THREADED RODS MAY NEED TO BE TRIMMED.