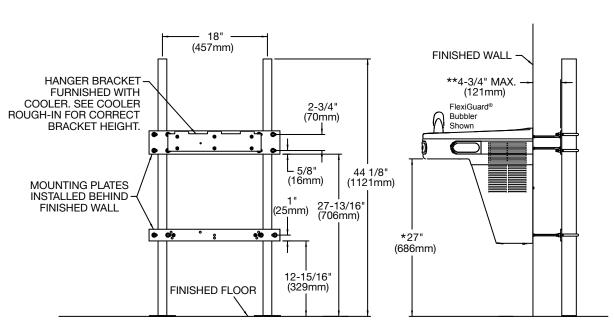

Universal design enables you to mount EZ, EMABF, VRC, Single HAC, HVR & HTVZ models all on one mounting plate.

Adjustable height setting allows for adult or child installation.

- \* ADA REQUIREMENT REDUCE HEIGHT BY 3" FOR INSTALLATION OF CHILDRENS ADA COOLER.
- \*\* WITH STANDARD STUD LENGTH OF 6 INCHES. NOTE - AFTER INSTALLATION, U-BOLTS AND THREADED RODS MAY NEED TO BE TRIMMED.