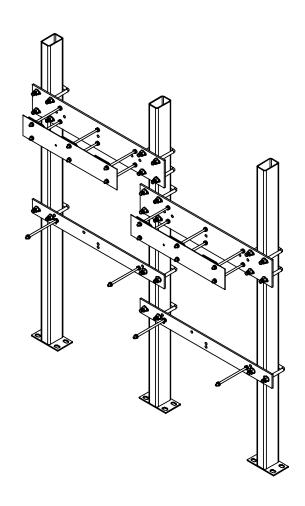

# **Mounting Plate Instructions**

**Model MLP200** 

Installer

To assure you install this model easily and correctly, PLEASE READ THESE SIMPLE INSTRUCTIONS BEFORE STARTING THE INSTALLATION. CHECK YOUR INSTALLATION FOR COMPLIANCE WITH PLUMBING, ELECTRICAL AND OTHER APPLICABLE CODES. After installation, keep these instructions for future reference.

#### **IMPORTANT**

ALL SERVICE TO BE PERFORMED BY AN AUTHORIZED SERVICE PERSON

This Mounting Plate System is designed for use with the following models: EMABF-TL, EZ-TL, HAC-BL, HTV-BL, HVR-BL, and VRC-TL.

#### **Parts List**

Refer to the illustration to make sure you receive all mounting plate parts. If any parts are missing contact your local distributor or call 1.800.260.6640.

| ITEM NO. | QTY. | PART NO.     | DESCRIPTION                 |
|----------|------|--------------|-----------------------------|
| 1        | 64   | 110041643890 | Hex Nut 1/4-20              |
| 2        | 24   | 110175443890 | Hex Nut 3/8-16              |
| 3        | 2    | 28779C       | Upper Mounting Plate        |
| 4        | 2    | 28780C       | Lower Mounting Plate        |
| 5        | 3    | 28781C       | Support Column Assy.        |
| 6        | 12   | 75707C       | U-Bolt 3/8-16 UNC 2A        |
| 7        | 16   | 75711C       | Threaded Rod 1/4-20 x 6 In. |
| 8        | 64   | 75544C       | Flat Washer 1/4 In.         |
| 9        | 24   | 75545C       | Flat Washer 3/8 In.         |