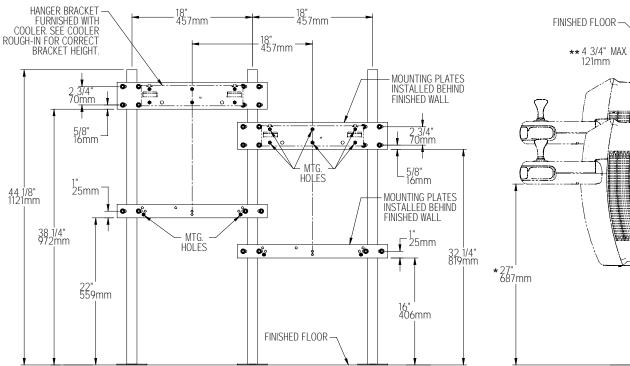

## EMABF-TL, HAC-BL, HVR-BL, and VRC-TL Models - For electrical, waste, and water supply locations please refer to the Installation/Owners manual.

<sup>\*</sup> ADA REQUIREMENT - REDUCE HEIGHT BY 3" FOR INSTALLATION OF CHILDRENS ADA COOLER.

\*\* WITH STANDARD STUD LENGTH OF 6 INCHES.

NOTE - AFTER INSTALLATION, U-BOLTS AND THREADED RODS MAY NEED TO BE TRIMMED.

\* ADA REQUIREMENT - REDUCE HEIGHT BY 3" FOR INSTALLATION OF CHILDRENS ADA COOLER.

\*\* WITH STANDARD STUD LENGTH OF 6 INCHES.