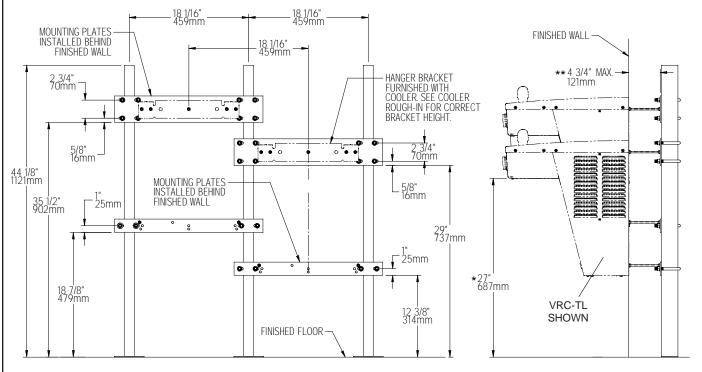

## EMABF-TL, HAC-BL, HVR-BL, and VRC-TL Models - For electrical, waste, and water supply locations please refer to the Installation/Owners manual.

<sup>\*</sup> ADA REQUIREMENT - REDUCE HEIGHT BY 3" FOR INSTALLATION OF CHILDRENS ADA COOLER.

\*\* WITH STANDARD STUD LENGTH OF 6 INCHES.

NOTE - AFTER INSTALLATION, U-BOLTS AND THREADED RODS MAY NEED TO BE TRIMMED.

\* ADA REQUIREMENT - REDUCE HEIGHT BY 3" FOR INSTALLATION OF CHILDRENS ADA COOLER.

\*\* WITH STANDARD STUD LENGTH OF 6 INCHES.