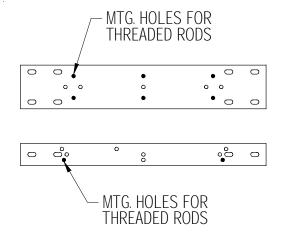

#### **Parts List**

Refer to the illustration to make sure you receive all mounting plate parts. If any parts are missing contact your local distributor or call 1.800.260.6640.

| ITEM NO. | QTY. | PART NO.     | DESCRIPTION                 |
|----------|------|--------------|-----------------------------|
| 1        | 64   | 110041643890 | Hex Nut 1/4-20              |
| 2        | 24   | 110175443890 | Hex Nut 3/8-16              |
| 3        | 2    | 28779C       | Upper Mounting Plate        |
| 4        | 2    | 28780C       | Lower Mounting Plate        |
| 5        | 3    | 28781C       | Support Column Assy.        |
| 6        | 12   | 75707C       | U-Bolt 3/8-16 UNC 2A        |
| 7        | 16   | 75711C       | Threaded Rod 1/4-20 x 6 In. |
| 8        | 64   | 75544C       | Flat Washer 1/4 In.         |
| 9        | 24   | 75545C       | Flat Washer 3/8 In.         |