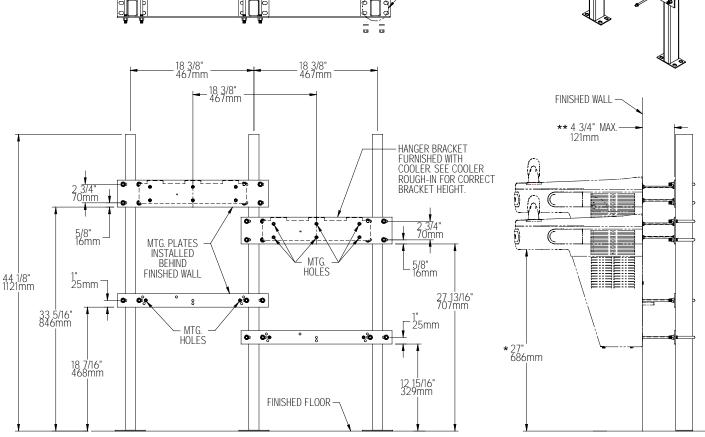

## EMABF-TL, HAC-BL, HVR-BL, and VRC-TL Models - For electrical, waste, and water supply locations please refer to the Installation/Owners manual.

<sup>\*</sup> ADA REQUIREMENT - REDUCE HEIGHT BY 3" FOR INSTALLATION OF CHILDRENS ADA COOLER.

\*\* WITH STANDARD STUD LENGTH OF 6 INCHES.

NOTE - AFTER INSTALLATION, U-BOLTS AND THREADED RODS MAY NEED TO BE TRIMMED.

\* ADA REQUIREMENT - REDUCE HEIGHT BY 3" FOR INSTALLATION OF CHILDRENS ADA COOLER.

\*\* WITH STANDARD STUD LENGTH OF 6 INCHES.

### HTV-BL Model - For electrical, waste, and water supply locations please refer to the Installation/Owners manual.

\* ADA REQUIREMENT - REDUCE HEIGHT BY 3" FOR INSTALLATION OF CHILDRENS ADA COOLER. \*\* WITH STANDARD STUD LENGTH OF 6 INCHES.

NOTE - AFTER INSTALLATION, U-BOLTS AND THREADED RODS MAY NEED TO BE TRIMMED.