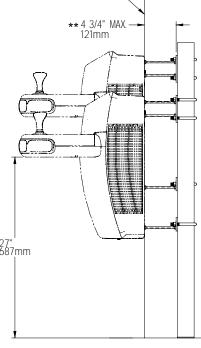

### HTV-BL Model - For electrical, waste, and water supply locations please refer to the Installation/Owners manual.

\* ADA REQUIREMENT - REDUCE HEIGHT BY 3" FOR INSTALLATION OF CHILDRENS ADA COOLER. \*\* WITH STANDARD STUD LENGTH OF 6 INCHES.

NOTE - AFTER INSTALLATION, U-BOLTS AND THREADED RODS MAY NEED TO BE TRIMMED.