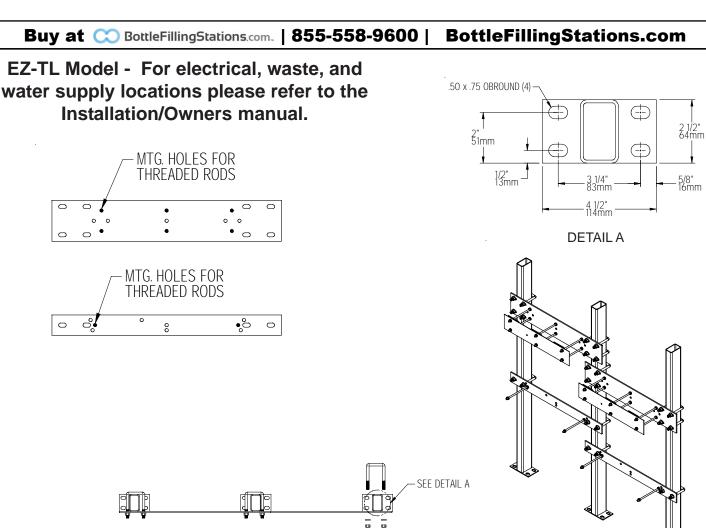

#### **Parts List**

Refer to the illustration to make sure you receive all mounting plate parts. If any parts are missing contact your local distributor or call 1.800.260.6640.

| ITEM NO. | QTY. | PART NO.     | DESCRIPTION                 |
|----------|------|--------------|-----------------------------|
| 1        | 64   | 110041643890 | Hex Nut 1/4-20              |
| 2        | 24   | 110175443890 | Hex Nut 3/8-16              |
| 3        | 2    | 28779C       | Upper Mounting Plate        |
| 4        | 2    | 28780C       | Lower Mounting Plate        |
| 5        | 3    | 28781C       | Support Column Assy.        |
| 6        | 12   | 75707C       | U-Bolt 3/8-16 UNC 2A        |
| 7        | 16   | 75711C       | Threaded Rod 1/4-20 x 6 In. |
| 8        | 64   | 75544C       | Flat Washer 1/4 In.         |
| 9        | 24   | 75545C       | Flat Washer 3/8 In.         |