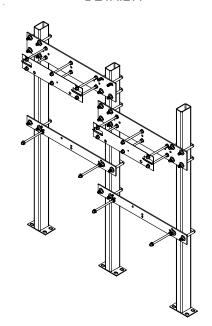

#### **Parts List**

Refer to the illustration to make sure you receive all mounting plate parts. If any parts are missing contact your local distributor or call 1.800.260.6640.

| ITEM NO. | QTY. | PART NO.     | DESCRIPTION                 |
|----------|------|--------------|-----------------------------|
| 1        | 64   | 110041643890 | Hex Nut 1/4-20              |
| 2        | 24   | 110175443890 | Hex Nut 3/8-16              |
| 3        | 2    | 28779C       | Upper Mounting Plate        |
| 4        | 2    | 28780C       | Lower Mounting Plate        |
| 5        | 3    | 28781C       | Support Column Assy.        |
| 6        | 12   | 75707C       | U-Bolt 3/8-16 UNC 2A        |
| 7        | 16   | 75711C       | Threaded Rod 1/4-20 x 6 In. |
| 8        | 64   | 75544C       | Flat Washer 1/4 In.         |
| 9        | 24   | 75545C       | Flat Washer 3/8 In.         |