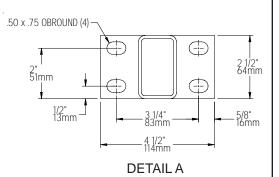

#### **Parts List**

Refer to the illustration to make sure you receive all mounting plate parts. If any parts are missing contact your local distributor or call 1.800.260.6640.

| ITEM NO. | QTY. | PART NO.     | DESCRIPTION                 |
|----------|------|--------------|-----------------------------|
| 1        | 64   | 110041643890 | Hex Nut 1/4-20              |
| 2        | 24   | 110175443890 | Hex Nut 3/8-16              |
| 3        | 2    | 28779C       | Upper Mounting Plate        |
| 4        | 2    | 28780C       | Lower Mounting Plate        |
| 5        | 3    | 28781C       | Support Column Assy.        |
| 6        | 12   | 75707C       | U-Bolt 3/8-16 UNC 2A        |
| 7        | 16   | 75711C       | Threaded Rod 1/4-20 x 6 In. |
| 8        | 64   | 75544C       | Flat Washer 1/4 In.         |
| 9        | 24   | 75545C       | Flat Washer 3/8 In.         |