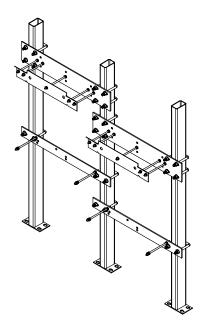

#### **Parts List**

Refer to the illustration to make sure you receive all mounting plate parts. If any parts are missing contact your local distributor or call 1.800.260.6640.

| ITEM NO. | QTY. | PART NO.     | DESCRIPTION                 |
|----------|------|--------------|-----------------------------|
| 1        | 64   | 110041643890 | Hex Nut 1/4-20              |
| 2        | 24   | 110175443890 | Hex Nut 3/8-16              |
| 3        | 2    | 28779C       | Upper Mounting Plate        |
| 4        | 2    | 28780C       | Lower Mounting Plate        |
| 5        | 3    | 28781C       | Support Column Assy.        |
| 6        | 12   | 75707C       | U-Bolt 3/8-16 UNC 2A        |
| 7        | 16   | 75711C       | Threaded Rod 1/4-20 x 6 In. |
| 8        | 64   | 75544C       | Flat Washer 1/4 In.         |
| 9        | 24   | 75545C       | Flat Washer 3/8 In.         |