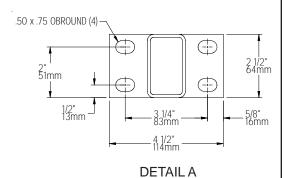

#### **Parts List**

Refer to the illustration to make sure you receive all mounting plate parts. If any parts are missing contact your local distributor or call 1.800.260.6640.

| ITEM NO. | QTY. | PART NO.     | DESCRIPTION                 |
|----------|------|--------------|-----------------------------|
| 1        | 64   | 110041643890 | Hex Nut 1/4-20              |
| 2        | 24   | 110175443890 | Hex Nut 3/8-16              |
| 3        | 2    | 28779C       | Upper Mounting Plate        |
| 4        | 2    | 28780C       | Lower Mounting Plate        |
| 5        | 3    | 28781C       | Support Column Assy.        |
| 6        | 12   | 75707C       | U-Bolt 3/8-16 UNC 2A        |
| 7        | 16   | 75711C       | Threaded Rod 1/4-20 x 6 In. |
| 8        | 64   | 75544C       | Flat Washer 1/4 In.         |
| 9        | 24   | 75545C       | Flat Washer 3/8 In.         |