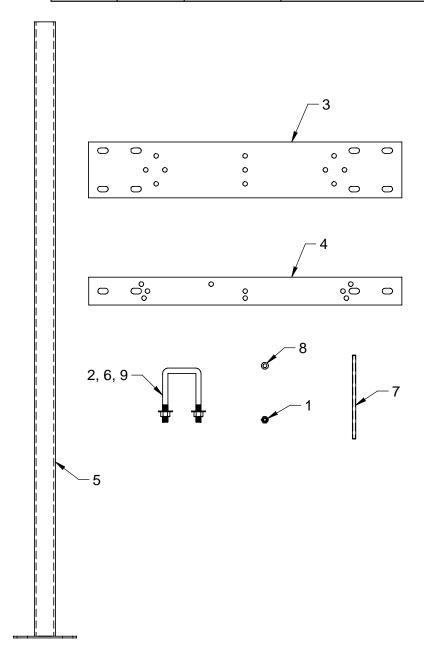

#### **Parts List**

Refer to the illustration to make sure you receive all mounting plate parts. If any parts are missing contact your local distributor or call 1.800.260.6640.

| ITEM NO. | QTY. | PART NO.     | DESCRIPTION                 |
|----------|------|--------------|-----------------------------|
| 1        | 64   | 110041643890 | Hex Nut 1/4-20              |
| 2        | 24   | 110175443890 | Hex Nut 3/8-16              |
| 3        | 2    | 28779C       | Upper Mounting Plate        |
| 4        | 2    | 28780C       | Lower Mounting Plate        |
| 5        | 3    | 28781C       | Support Column Assy.        |
| 6        | 12   | 75707C       | U-Bolt 3/8-16 UNC 2A        |
| 7        | 16   | 75711C       | Threaded Rod 1/4-20 x 6 In. |
| 8        | 64   | 75544C       | Flat Washer 1/4 In.         |
| 9        | 24   | 75545C       | Flat Washer 3/8 In.         |