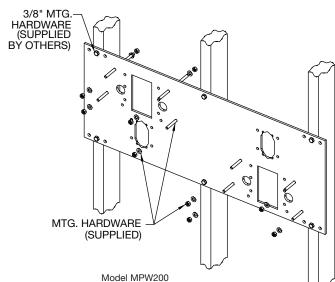

## **In Wall Mounting Plate Model MPW200**

## **GENERAL**

In Wall Support Legs constructed of heavy gauge steel supports up to 500 lbs. Plate can be installed directly to studs or in conjunction with ML100 mounting legs. All parts painted with protective coating to last.

Universal design enables you to mount EDFP217, EDFPB117, EHW217, Bi-level OVL-II, HDFF & HRF models all on one mounting plate.

Adjustable height setting allows for adult or child installation.

- \* ADA REQUIREMENT
- \*\* WITH STANDARD STUD LENGTH OF 6 INCHES. NOTE - AFTER INSTALLATION, THREADED RODS MAY NEED TO BE TRIMMED.