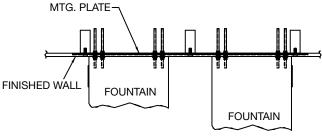

## **GENERAL**

In Wall Support Legs constructed of heavy gauge steel supports up to 500 lbs. Plate can be installed directly to studs or in conjunction with ML100 mounting legs. All parts painted with protective coating to last.

Universal design enables you to mount EDFP217, EDFPB117, EHW217, Bi-level OVL-II, HDFF & HRF models all on one mounting plate.

Adjustable height setting allows for adult or child installation.

- \* ADA REQUIREMENT
- \*\* WITH STANDARD STUD LENGTH OF 6 INCHES. NOTE - AFTER INSTALLATION, THREADED RODS MAY NEED TO BE TRIMMED.