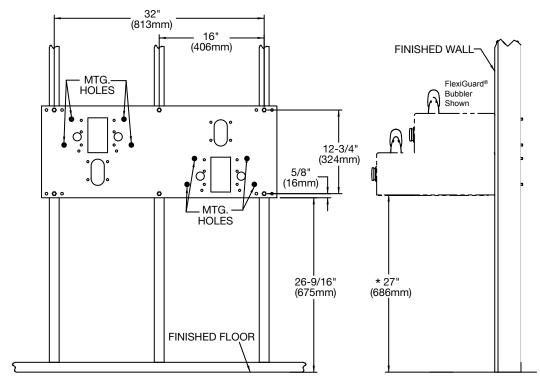

## **GENERAL**

In Wall Support Legs constructed of heavy gauge steel supports up to 500 lbs. Plate can be installed directly to studs or in conjunction with ML100 mounting legs. All parts painted with protective coating to last.

Universal design enables you to mount EDFP217, EDFPB117, EHW217, Bi-level OVL-II, HDFF & HRF models all on one mounting plate.

Adjustable height setting allows for adult or child installation.

- \* ADA REQUIREMENT
- \*\* WITH STANDARD STUD LENGTH OF 6 INCHES. NOTE - AFTER INSTALLATION, THREADED RODS MAY NEED TO BE TRIMMED.