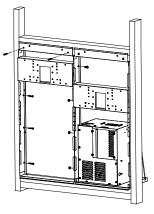

### **INSTALLATION STEPS**

Disassemble current Bi-Level Refrigerated fountain installation

Remove left hand mounting frame, replace with new open frame (included)

Reassemble installation with new upper panel / Bottle Filler assembly, original fountain, original lower mounting frame, chiller shelf, chiller unit and new lower panel assembly

Typical current installation with fountains and panels removed