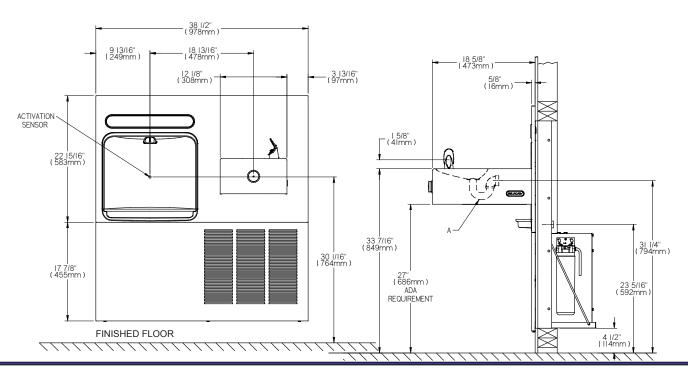

# \*Rated for indoor use only

EZWS-ERFP8-RF Retro-fit is designed to fit on an existing Soft Sides® refrigerated style fountain which is properly installed per the Spec Sheet rough-in information.

### **INSTALLATION STEPS**

Disassemble current Bi-Level Refrigerated fountain installation

Remove left hand mounting frame, replace with new open frame (included)

Reassemble installation with new upper panel / Bottle Filler assembly, original fountain, original lower mounting frame, chiller shelf, chiller unit and new lower panel assembly