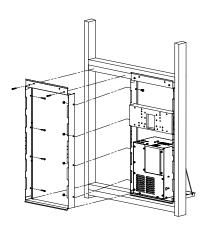

### **INSTALLATION STEPS**

Disassemble current Bi-Level Refrigerated fountain installation

Remove left hand mounting frame, replace with new open frame (included)

Reassemble installation with new upper panel / Bottle Filler assembly, original fountain, original lower mounting frame, chiller shelf, chiller unit and new lower panel assembly

### BOTTLE FILLER / FOUNTAIN INSTALLATION AFTER RETRO-FIT CONVERSION