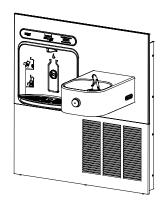

MPORTANT!

# \*Rated for indoor use only

EZWS-ERFP8-RF Retro-fit is designed to fit on an existing Soft Sides® refrigerated style fountain which is properly installed per the Spec Sheet rough-in information.

## **ELECTRICAL**

**EZWS-ERFP8-RF** equipped with electrical cord and three-prong molded rubber plug for use with 15-amp minimum receptacle. Rated at 115V/60Hz, single phase.

### **INSTALLATION STEPS**

Disassemble current Bi-Level Refrigerated fountain installation

Remove left hand mounting frame, replace with new open frame (included)

Reassemble installation with new upper panel / Bottle Filler assembly, original fountain, original lower mounting frame, chiller shelf, chiller unit and new lower panel assembly



Typical current installation with fountains and panels removed





### BOTTLE FILLER / FOUNTAIN INSTALLATION AFTER RETRO-FIT CONVERSION