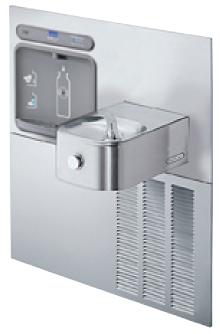

EZH2O<sup>®</sup> In Wall Bottle Filling Station Retro-fit Model for Soft Sides<sup>®</sup> Refrigerated Fountain Model EZWS-ERFP8-RF

## **PRODUCT SPECIFICATION**

In-wall EZWS-ERFP8-RF Retro-fit system will update existing refrigerated Bi-Level Soft Sides® installations with an integrated Bottle Filler system. Units shall be stainless steel construction with plastic ABS alcove. Sensor activation with an auto 20-second shut-off timer. Shall include GreenTicker™ displaying count of plastic bottles saved from waste. Bottle filler shall provide 1.1 gpm flow rate with laminar flow to minimize splashing. Shall include integrated silver ion anti-microbial protection in key areas. Bottle filler meets ADA guidelines for reach range; fountain meets ADA guidelines for wheelchair access. Unit shall be lead-free design which is certified to NSF/ANSI 61 and 372 and meets Federal and State low-lead requirements. Unit shall be certified to UL399 and CAN/CSA 22.2 No. 120.

# **STANDARD FEATURES**

Bottle Filler

- · No-touch, sensor-activated operation.
- · Auto 20-second shut-off.
- Integrated Silver Ion Anti-microbial Protection in key areas.
- Quick Fill Rate: 1.1 gpm.
- · Laminar Flow provides minimal splash.
- · Real Drain System eliminates standing water.
- · Visual User Interface display includes:
  - Innovative Green Ticker™ counts bottles saved from waste.

## CONSTRUCTION

- Stainless steel bottle filler construction with ABS plastic alcove.
- · Includes ventilating louvered grille with fountain.
- Furnished with open wall frame mounting box constructed of galvanized steel.

### BOTTLE FILLER / FOUNTAIN INSTALLATION AFTER RETRO-FIT CONVERSION