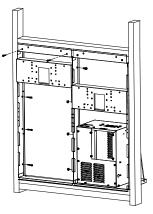

### **INSTALLATION STEPS**

Disassemble current Bi-Level Refrigerated fountain installation

Remove left hand mounting frame, replace with new open frame (included)

Reassemble installation with new upper panel / Bottle Filler assembly, original fountain, original lower mounting frame, chiller shelf, chiller unit and new lower panel assembly

Typical current installation with rountains and panels removed