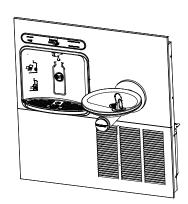

# IMPORTANT!

## \*Rated for indoor use only

EZWS-ERPB8-RF Retro-fit is designed to fit on an existing SwirlFlo® refrigerated style fountain which is properly installed per the Spec Sheet rough-in information.

## **ELECTRICAL**

*EZWS-ERPB8-RF* equipped with electrical cord and three-prong molded rubber plug for use with 15-amp minimum receptacle. Rated at 115V/60Hz, single phase.

### **INSTALLATION STEPS**

Disassemble current Bi-Level Refrigerated fountain installation

Remove left hand mounting frame, replace with new open frame (included)

Reassemble installation with new upper panel / Bottle Filler assembly, original fountain, original lower mounting frame, chiller shelf, chiller unit and new lower panel assembly



Typical current installation with rountains and panels removed





### BOTTLE FILLER / FOUNTAIN INSTALLATION AFTER RETRO-FIT CONVERSION