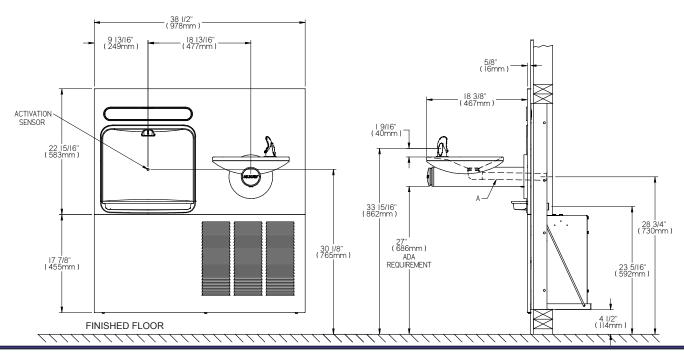

## **PRODUCT SPECIFICATION**

In-wall EZWS-ERPB8-RF Retro-fit system will update existing refrigerated Bi-Level SwirlFlo® installations with an integrated Bottle Filler system. Units shall be stainless steel construction with plastic ABS alcove. Sensor activation with an auto 20-second shut-off timer. Shall include GreenTicker™ displaying count of plastic bottles saved from waste. Bottle filler shall provide 1.1 gpm flow rate with laminar flow to minimize splashing. Shall include integrated silver ion anti-microbial protection in key areas. Bottle filler meets ADA guidelines for reach range; fountain meets ADA guidelines for wheelchair access. Unit shall be lead-free design which is certified to NSF/ANSI 61 and 372 and meets Federal and State low-lead requirements. Unit shall be certified to UL399 and CAN/CSA 22.2 No. 120.

# STANDARD FEATURES

Bottle Filler

- · No-touch, sensor-activated operation.
- Auto 20-second shut-off.
- Integrated Silver Ion Anti-microbial Protection in key areas.
- Quick Fill Rate: 1.1 gpm.
- · Laminar Flow provides minimal splash.
- · Real Drain System eliminates standing water.
- · Visual User Interface display includes:
  - Innovative Green Ticker™ counts bottles saved from waste.

## CONSTRUCTION

- Stainless steel bottle filler construction with ABS plastic alcove.
- · Includes ventilating louvered grille with fountain.
- Furnished with open wall frame mounting box constructed of galvanized steel.

## \*Rated for indoor use only

EZWS-ERPB8-RF Retro-fit is designed to fit on an existing SwirlFlo® refrigerated style fountain which is properly installed per the Spec Sheet rough-in information.