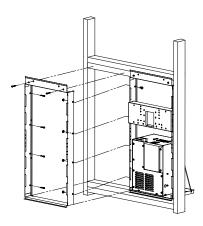

### **INSTALLATION STEPS**

Disassemble current Bi-Level Refrigerated fountain installation

Remove left hand mounting frame, replace with new open frame (included)

Reassemble installation with new upper panel / Bottle Filler assembly, original fountain, original lower mounting frame, chiller shelf, chiller unit and new lower panel assembly