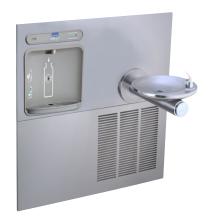

## **PRODUCT SPECIFICATION**

In-wall EZWS-ERPB8-RF Retro-fit system will update existing refrigerated Bi-Level SwirlFlo® installations with an integrated Bottle Filler system. Units shall be stainless steel construction with plastic ABS alcove. Sensor activation with an auto 20-second shut-off timer. Shall include GreenTicker™ displaying count of plastic bottles saved from waste. Bottle filler shall provide 1.1 gpm flow rate with laminar flow to minimize splashing. Shall include integrated silver ion anti-microbial protection in key areas. Bottle filler meets ADA guidelines for reach range; fountain meets ADA guidelines for wheelchair access. Unit shall be lead-free design which is certified to NSF/ANSI 61 and 372 and meets Federal and State low-lead requirements. Unit shall be certified to UL399 and CAN/CSA 22.2 No. 120.

# STANDARD FEATURES

Bottle Filler

- · No-touch, sensor-activated operation.
- Auto 20-second shut-off.
- Integrated Silver Ion Anti-microbial Protection in key areas.
- Quick Fill Rate: 1.1 gpm.
- · Laminar Flow provides minimal splash.
- · Real Drain System eliminates standing water.
- · Visual User Interface display includes:
  - Innovative Green Ticker™ counts bottles saved from waste.

## CONSTRUCTION

- Stainless steel bottle filler construction with ABS plastic alcove.
- · Includes ventilating louvered grille with fountain.
- Furnished with open wall frame mounting box constructed of galvanized steel.

### BOTTLE FILLER / FOUNTAIN INSTALLATION AFTER RETRO-FIT CONVERSION