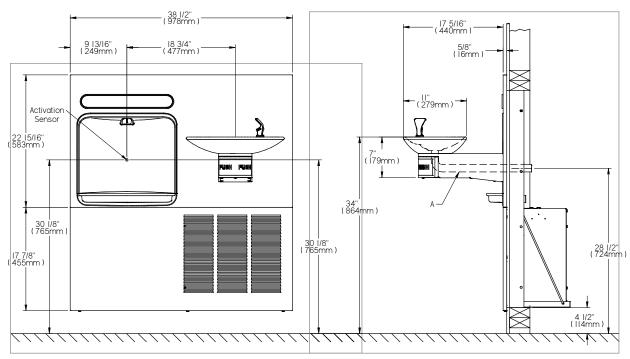

# \*Rated for indoor use only

HTHB-OVL-RF Retro-fit is designed to fit on an existing OVL refrigerated style fountain which is properly installed per the Spec Sheet rough-in information.

# **BOTTLE FILLER / FOUNTAIN INSTALLATION AFTER RETRO-FIT CONVERSION**

FINISHED FLOOR