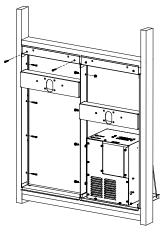

#### **INSTALLATION STEPS**

Disassemble current Bi-Level Refrigerated fountain installation

Remove left hand mounting frame, replace with new open frame (included)

Reassemble installation with new upper panel / Bottle Filler assembly, original fountain, original lower mounting frame, chiller shelf, chiller unit and new lower panel assembly

# **BOTTLE FILLER / FOUNTAIN INSTALLATION AFTER RETRO-FIT CONVERSION**

FINISHED FLOOR