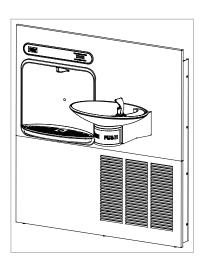

# STANDARD FEATURES

**Bottle Filler** 

- · No-touch, sensor-activated operation.
- Auto 20-second shut-off.
- · Integrated Silver Ion Anti-microbial Protection in key areas.
- · Quick Fill Rate: 1.1 gpm.
- · Laminar Flow provides minimal splash.
- · Real Drain System eliminates standing water.
- Visual User Interface display includes:
  - Innovative Green Counter™ counts bottles saved from waste.

### CONSTRUCTION

- Stainless steel bottle filler construction with ABS plastic alcove.
- Includes ventilating louvered grille with fountain.
- Furnished with open wall frame mounting box constructed of galvanized steel.