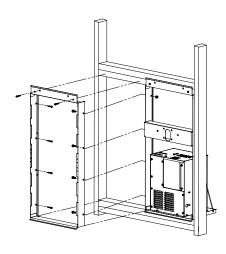

#### **INSTALLATION STEPS**

Disassemble current Bi-Level Refrigerated fountain installation

Remove left hand mounting frame, replace with new open frame (included)

Reassemble installation with new upper panel / Bottle Filler assembly, original fountain, original lower mounting frame, chiller shelf, chiller unit and new lower panel assembly

# **BOTTLE FILLER / FOUNTAIN INSTALLATION AFTER RETRO-FIT CONVERSION**

FINISHED FLOOR