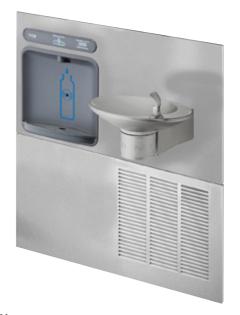

HydroBoost™ In-Wall Bottle Filling Station Retro-fit Model for OVL-II™ Refrigerated Fountain Model HTHB-OVL-RF

RATED FOR INDOOR USE ONLY

### **PRODUCT SPECIFICATION**

In-wall HTHB-OVL-RF Retro-fit system will update existing refrigerated Bi-Level OVL installations with an integrated Bottle Filler system. Units shall be stainless steel construction with plastic ABS alcove. Sensor activation with an auto 20-second shut-off timer. Shall include Green Counter™ displaying count of plastic bottles saved from waste. Bottle filler shall provide 1.1 gpm flow rate with laminar flow to minimize splashing. Shall include integrated silver ion anti-microbial protection in key areas. Bottle filler meets ADA guidelines for reach range; fountain meets ADA guidelines for wheelchair access. Unit shall be lead-free design which is certified to NSF/ANSI 61 and 372 and meets Federal and State low-lead requirements. Unit shall be certified to UL399 and CAN/CSA 22.2 No. 120.

# STANDARD FEATURES

**Bottle Filler** 

- · No-touch, sensor-activated operation.
- Auto 20-second shut-off.
- · Integrated Silver Ion Anti-microbial Protection in key areas.
- · Quick Fill Rate: 1.1 gpm.
- · Laminar Flow provides minimal splash.
- · Real Drain System eliminates standing water.
- Visual User Interface display includes:
  - Innovative Green Counter™ counts bottles saved from waste.

# **FOUNTAINS / COOLING SYSTEM**

One fountain, one mounting frame (for lower fountain installation) and the cooling system are reused from the current existing installation.

### CONSTRUCTION

- Stainless steel bottle filler construction with ABS plastic alcove.
- Includes ventilating louvered grille with fountain.
- Furnished with open wall frame mounting box constructed of galvanized steel.